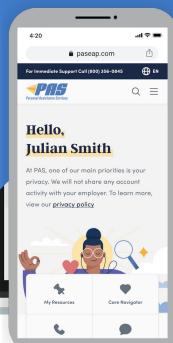

## New member portal

## New URL: www.mypaseap.com

Your organization code is:

## ibew145

Please create a user ID and password to access the portal, entering your name, email and phone number, either personal or work. Any eligible family member may have their own account.

## Features of the new member portal include:

- Personalized Member Dashboard with easy access to PAS digital engagement tools
- Quick connect bar to access PAS services from any device using chat, voice and email
- Care Navigator needs assessment with personalized recommendations to PAS resources and services
- Easy access to all PAS resources including calculators, worksheets and micro trainings
- Ability to pin articles and resources for future reference