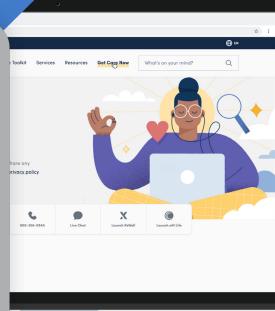

## Features of the new member portal include:

- Personalized Member Dashboard with easy access to PAS digital engagement tools
- Quick connect bar to access PAS services from any device using chat, voice and email
- Care Navigator needs assessment with personalized recommendations to PAS resources and services
- Easy access to all PAS resources including calculators, worksheets and micro trainings
- Ability to pin articles and resources for future reference